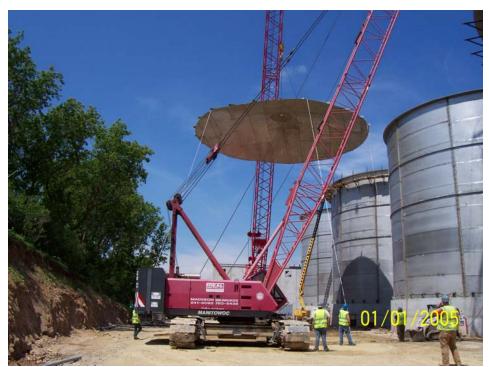

### FIELD WELDED TANK ERECTIONS

Eagle's certified welders specialize in the erection of both stainless steel and carbon steel tanks. Eagle maintains high quality rigging and welding equipment that is up to date in technology.

Timely scheduling, fabrication and erection are a key advantage of The Eagle Group.

Field Welded Tanks Installed Complete on Foundations

Field Welded Tanks Installation on Foundations by Eagle Install Crews