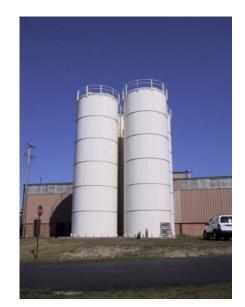

### FIELD WELDED TANK ERECTIONS

Eagle's certified welders specialize in the erection of both stainless steel and carbon steel tanks. Eagle maintains high quality rigging and welding equipment that is up to date in technology.

Timely scheduling, fabrication and erection are a key advantage of The Eagle Group.

Field Welded Tanks Installed Complete on Foundations

Field Welded Tanks Installation on Foundations by Eagle Install Crews

- Stainless steel fermentation tanks
  - Carbon steel ethanol and fuel oil storage tanks
  - Storage tanks for a wide range of industries including ethanol, bio-diesel, petrochemicals, waste water, agricultural, chemicals, and mining.
  - Eagle field erects fixed and floating roof storage tanks