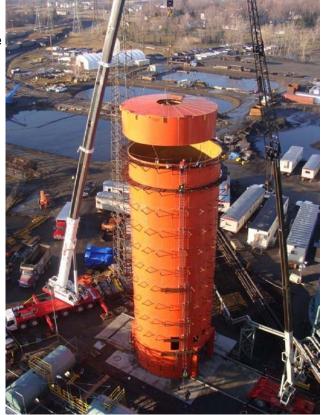

#### SHOP WELDED STORAGE TANKS

Eagle specializes in erection of all types of shop welded tanks, i.e. stainless steel, aluminum, carbon steel, and high alloy vessels.

Timely scheduling during your erection and communication with the general contractor are a key advantage of The Eagle Group. Our staff will ensure that we maintain a timely schedule at an economical price.

Tanks installed on weigh systems (load cells) are one of the many accessories that are routinely utilized.

Eagle's installation crews install tanks throughout the

US, Canada, and Mexico.

Eagle also offers custom tank platforms.