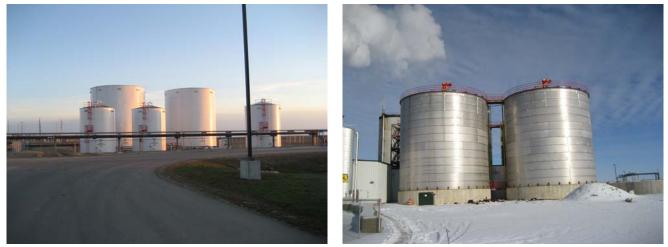

### FIELD WELDED TANK ERECTIONS

Eagle's certified welders specialize in the erection of both stainless steel and carbon steel tanks. Eagle maintains high quality rigging and welding equipment that is up to date in technology.

Timely scheduling, fabrication and erection are a key advantage of The Eagle Group.

Field Welded Tanks Installed Complete on Foundations

Field Welded Tanks Installation on Foundations by Eagle Install Crews

- Stainless steel fermentation tanks
  - Carbon steel ethanol and fuel oil storage tanks
  - Storage tanks for a wide range of industries including ethanol, bio-diesel, petrochemicals, waste water, agricultural, chemicals, and mining.
  - Eagle field erects fixed and floating roof storage tanks