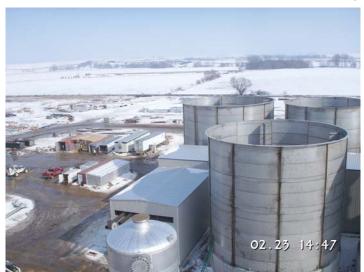

### FIELD WELDED TANK ERECTIONS

Eagle's certified welders specialize in the erection of both stainless steel and carbon steel tanks. Eagle maintains high quality rigging and welding equipment that is up to date in technology.

Timely scheduling, fabrication and erection are a key advantage of The Eagle Group.

Field Welded Tanks Installed Complete on Foundations

Field Welded Tanks Installation on Foundations by Eagle Install Crews

- Stainless steel fermentation tanks
  - Carbon steel ethanol and fuel oil storage tanks
  - Storage tanks for a wide range of industries including ethanol, bio-diesel, petrochemicals, waste water, agricultural, chemicals, and mining.
  - Eagle field erects fixed and floating roof storage tanks