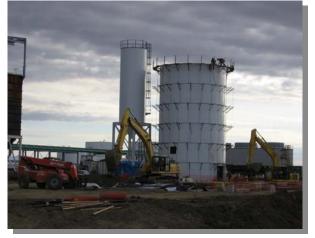

### FIELD WELDED TANK ERECTIONS

Eagle's certified welders specialize in the erection of both stainless steel and carbon steel tanks. Eagle maintains high quality rigging and welding equipment that is up to date in technology.

Timely scheduling, fabrication and erection are a key advantage of The Eagle Group.

Field Welded Tanks Installed Complete on Foundations

Field Welded Tanks Installation on Foundations by Eagle Install Crews